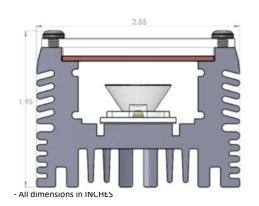

t levels while protecting against overheating and the ability to be mounted in either a fixed or articulating position, the **ZVfx** becomes a reliable and versatile solution for architects, specifiers and lighting designers to use with confidence.

Offered in twelve-inch increments up to four feet in length and daisy chain capable from a single driver, the **ZVfx** is a perfect solution for creating a dramatic wall grazing effect.

#### **Features**

- Made in America quality and craftsmanship
- UV stabilized polycarbonate lens
- Five standard CCTs plus options for colored customization
- Daisy chain configurable wiring to a single driver
- Thermal monitoring and current control combine to maintain light levels while guarding against overheating

#### **Mechanical Profile & Compliance**









# LOW VOLTAGE LINEAR LUMINAIRE



| Specifications                  | 83