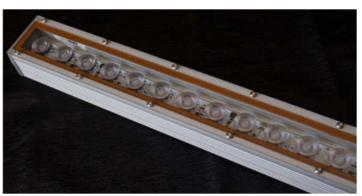

# ZVfx LUMA SERIES

Built to withstand the test of time, the ZVfx adds

optics for crisp beam sculpting to create a high output solution for wall grazing applications that require a robust and reliable fixture.

Available in either a standard or high output one-inch pitch light engine configuration, the **ZVfx** will deliver up to 909 lumens. Housed in a rugged aluminum envelope and protected by a UV resistant polycarbonate lens, the **ZVfx** will perform in the most extreme weather conditions. When combining onboard  $0-10~V_{DC}$  dimming, thermal monitoring and current control to deliver ideal light levels while protecting against overheating and the ability to be mounted in either a fixed or articulating position, the **ZVfx** becomes a reliable and versatile solution for architects, specifiers and lighting designers to use with confidence.

Offered in twelve-inch increments up to four feet in length and daisy chain capable from a single driver, the **ZVfx** is a perfect solution for creating a dramatic wall grazing effect.