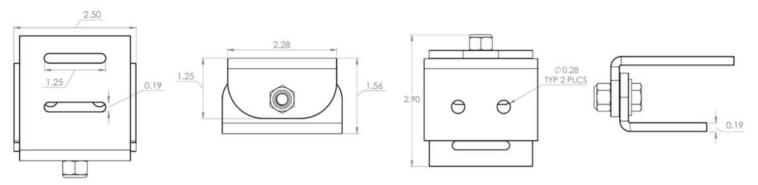

| FRONT            | +++              |                          |                          |                  |                       |

<sup>&</sup>lt;sup>1</sup> Fixture length in inches, <sup>2</sup> CRI does not apply to Colors; leave blank <sup>3</sup> Outdoor PlugnGo <sup>4</sup> Will always be the opposite letter of the Ingress Cable Orientation (R or L)

## **Mounting Clips**



#### **Low Profile Bracket**



#### **Dimming**

The Luma Series of products are designed with a built-in dimming circuit that requires a  $0 - 10 \, V_{DC}$  sinking dimming controller to properly function. Either a third party sinking dimmer controller can be used or one of two available options in the LEDdynamics LVD Series of products.