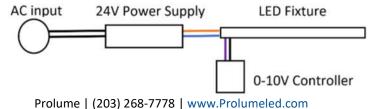

Available in either a standard or high output one-inch pitch light engine configuration, the **ZVfx** will deliver up to 909 lumens. Housed in a rugged aluminum envelope and protected by a UV resistant polycarbonate lens, the **ZVfx** will perform in the most extreme weather conditions. When combining onboard  $0-10~V_{DC}$  dimming, thermal monitoring and current control to deliver ideal light levels while protecting against overheating and the ability to be mounted in either a fixed or articulating position, the **ZVfx** becomes a reliable and versatile solution for architects, specifiers and lighting designers to use with confidence.