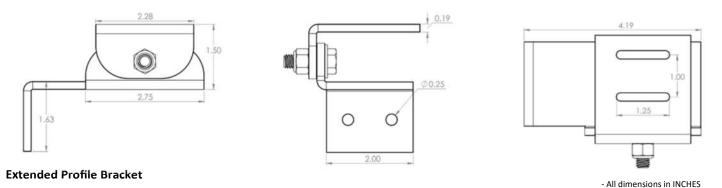

| FRONT            | +++              |                          |                          |                  |                       |

<sup>&</sup>lt;sup>1</sup> Fixture length in inches, <sup>2</sup> CRI does not apply to Colors; leave blank <sup>3</sup> Outdoor PlugnGo <sup>4</sup> Will always be the opposite letter of the Ingress Cable Orientation (R or L)

## **Mounting Clips**



#### **Low Profile Bracket**



#### **Dimming**

The Luma Series of products are designed with a built-in dimming circuit that requires a  $0 - 10 \, V_{DC}$  sinking dimming controller to properly function. Either a third party sinking dimmer controller can be used or one of two available options in the LEDdynamics LVD Series of products.