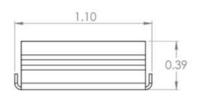

|                          |                  |                         |

<sup>1</sup> Fixture length in inches, 2 CRI does not apply to Colors; leave blank 3 Indoor PlugnGo, Outdoor PlugnGo or Flying leads 4 Will always be the opposite letter of the Ingress Cable

# **Mounting Clips**

# **Mounting Clips**







## **Fixed Mounting Clip**









#### **Articulating Mounting Clip**

- All dimensions in INCHES

#### **Dimming**

The **Luma Series** of products are designed with a built-in dimming circuit that requires a  $0 - 10 \, V_{DC}$  sinking dimming controller to properly function. Either a third party sinking dimmer controller can be used or select one of two available options in the LEDdynamics LVD Series of dimmer solutions.



Prolume | (203) 268-7778 | www.Prolumeled.com