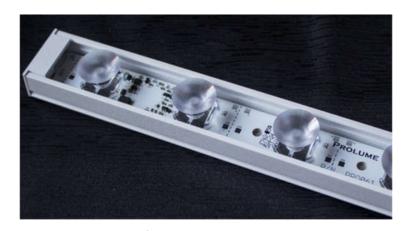

# PROLUME LOfx

Building upon the benefits of the LO, the LOfx adds a variety of optical solutions for beam sculpting to serve the specific needs of a venue...

Manufactured in America and constructed of a sturdy powder coated aluminum housing, the **LOfx** utilizes industry leading optics to deliver superior lumen output in an attractive low-profile package. Available in both standard output and high output, the **LOfx** includes onboard 0 - 10  $V_{\text{DC}}$  dimming and can be mounted in either a fixed or articulating position to deliver the optimum desired solution for nearly any linear application.

Appropriate for dry environments, with a damp option available, the **LOfx** satisfies the most demanding needs for specifiers around the globe. Adding optical elements to the outstanding feature set makes it apparent why **LOfx** has been chosen by specifiers for low profile and broad light distribution applications repeatedly.