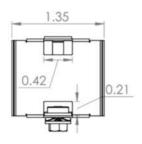

|                          |                  |                         |

<sup>1</sup> Fixture length in inches, 2 CRI does not apply to Colors; leave blank 3 Indoor PlugnGo, Outdoor PlugnGo or Flying leads 4 Will always be the opposite letter of the Ingress Cable

# **Mounting Clips**

# **Mounting Clips**







## **Fixed Mounting Clip**









#### **Articulating Mounting Clip**

- All dimensions in INCHES

#### **Dimming**

The **Luma Series** of products are designed with a built-in dimming circuit that requires a  $0 - 10 \, V_{DC}$  sinking dimming controller to properly function. Either a third party sinking dimmer controller can be used or select one of two available options in the LEDdynamics LVD Series of dimmer solutions.



Prolume | (203) 268-7778 | www.Prolumeled.com