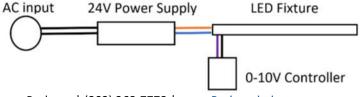

#### **Dimming**

The **Luma Series** of products are designed with a built-in dimming circuit that requires a  $0 - 10 \, V_{DC}$  sinking dimming controller to properly function. Either a third party sinking dimmer controller can be used or select one of two available options in the LEDdynamics LVD Series of dimmer solutions.