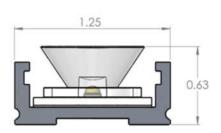

#### **Mechanical Profile & Compliance**

DRY

- All dimensions in INCHES

# LOW VOLTAGE LINEAR LUMINAIRE

| Specifications                  |                                                 | zi             | 5       | 813     |       |  |  |  |
|---------------------------------|-------------------------------------------------|----------------|---------|---------|-------|--|--|--|
| ССТ                             | 2700K                                           | 3000K          | 3500K   | 4000K   | 5000K |  |  |  |
| LED Pitch                       |                                                 | <b>5</b> 0     | 2"      |         |       |  |  |  |
| Lumen Output                    |                                                 |                |         |         |       |  |  |  |
| so                              | 444                                             | 444            | 445     | 513     | 594   |  |  |  |
| но                              | 564                                             | 565            | 568     | 655     | 772   |  |  |  |
| CRI                             | 80+ & 90+                                       |                |         |         |       |  |  |  |
| Beam Angle                      | 15°, 40°, 50×10°                                |                |         |         |       |  |  |  |
| Lens                            | None                                            |                |         |         |       |  |  |  |
| Dimmable                        | Yes                                             |                |         |         |       |  |  |  |
| On Board Dimming                |                                                 |                | Yes     |         |       |  |  |  |
| Construction                    |                                                 | Alur           | minum & | Plastic |       |  |  |  |
| Housing                         | White Powder Coated Aluminum                    |                |         |         |       |  |  |  |
| Fixture Length <sub>Min</sub>   | SO 5"   HO 5"                                   |                |         |         |       |  |  |  |
| Fixture Length <sub>Max</sub>   | ture Length <sub>Max</sub> SO 102"   HO 96"     |                |         |         |       |  |  |  |
| Ordering Increments 1"          |                                                 |                |         |         |       |  |  |  |
| Daisy-Chain Capable             | Yes                                             |                |         |         |       |  |  |  |
| Power Consumptionw              |                                                 | SO 7W   HO 10W |         |         |       |  |  |  |
| EfficacyLM/W                    |                                                 |                |         |         |       |  |  |  |
| so                              | 63                                              | 63             | 64      | 73      | 85    |  |  |  |
| но                              | 56                                              | 57             | 57      | 66      | 77    |  |  |  |
| Power Supply                    | Class II                                        |                |         |         |       |  |  |  |
| Operating Voltage <sub>DC</sub> | 24V                                             |                |         |         |       |  |  |  |
| Fixture Connectors              | Indoor PlugnGo, Outdoor PlugnGo                 |                |         |         |       |  |  |  |
| Fixture Mounting                | Fixed Mounting Clip, Articulating Mounting Clip |                |         |         |       |  |  |  |
| Environmental Rating            |                                                 |                |         |         |       |  |  |  |
| Certifications                  | UL                                              |                |         |         |       |  |  |  |
| WarrantyLimited                 | 5 years                                         |                |         |         |       |  |  |  |
| Product                         |                                                 |                |         |         |       |  |  |  |
| DimensionswxH                   | 1.25 x 0.63 in                                  |                |         |         |       |  |  |  |
| Operating Temp Range            | -20 to 120 °F                                   |                |         |         |       |  |  |  |
| Storage Temp Range              | -40 to 160 °F                                   |                |         |         |       |  |  |  |
| Weight                          | 0.60 lb / ft                                    |                |         |         |       |  |  |  |
|                                 |                                                 |                |         |         |       |  |  |  |