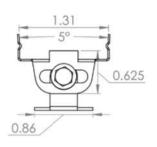

|                          |                  |                         |

<sup>1</sup> Fixture length in inches, 2 CRI does not apply to Colors; leave blank 3 Indoor PlugnGo, Outdoor PlugnGo or Flying leads 4 Will always be the opposite letter of the Ingress Cable

# **Mounting Clips**

# **Mounting Clips**







## **Fixed Mounting Clip**









#### **Articulating Mounting Clip**

- All dimensions in INCHES

#### **Dimming**

The **Luma Series** of products are designed with a built-in dimming circuit that requires a  $0 - 10 \, V_{DC}$  sinking dimming controller to properly function. Either a third party sinking dimmer controller can be used or select one of two available options in the LEDdynamics LVD Series of dimmer solutions.



Prolume | (203) 268-7778 | www.Prolumeled.com