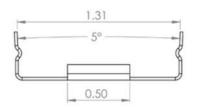

|                          |                  |                         |

<sup>1</sup> Fixture length in inches, 2 CRI does not apply to Colors; leave blank 3 Indoor PlugnGo, Outdoor PlugnGo or Flying leads 4 Will always be the opposite letter of the Ingress Cable

# **Mounting Clips**

# **Mounting Clips**







## **Fixed Mounting Clip**









#### **Articulating Mounting Clip**

- All dimensions in INCHES

#### **Dimming**

The **Luma Series** of products are designed with a built-in dimming circuit that requires a  $0 - 10 \, V_{DC}$  sinking dimming controller to properly function. Either a third party sinking dimmer controller can be used or select one of two available options in the LEDdynamics LVD Series of dimmer solutions.



Prolume | (203) 268-7778 | www.Prolumeled.com