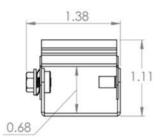

|                          |                  |                         |

<sup>1</sup> Fixture length in inches, 2 CRI does not apply to Colors; leave blank 3 Indoor PlugnGo, Outdoor PlugnGo or Flying leads 4 Will always be the opposite letter of the Ingress Cable

# **Mounting Clips**

# **Mounting Clips**







## **Fixed Mounting Clip**









#### **Articulating Mounting Clip**

- All dimensions in INCHES

#### **Dimming**

The **Luma Series** of products are designed with a built-in dimming circuit that requires a  $0 - 10 \, V_{DC}$  sinking dimming controller to properly function. Either a third party sinking dimmer controller can be used or select one of two available options in the LEDdynamics LVD Series of dimmer solutions.



Prolume | (203) 268-7778 | www.Prolumeled.com