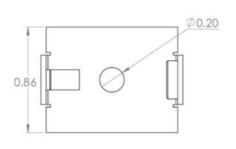

## **Fixed Mounting Clip**

#### **Articulating Mounting Clip**

- All dimensions in INCHES